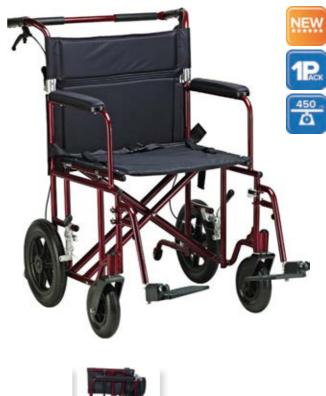

### 22" Bariatric Aluminum Transport Chair With 12" Rear "Flat-Free" Wheels

| ltem #  | Color | Seat Width | UOM  |
|---------|-------|------------|------|
| ATC22-R | Red   | 22"        | 1/cs |

- Weighs only 33 lbs. Supports individuals up to 450 lbs.
- Attachable push bar with padded foam grip. (Figure A)
- 12" rear flat-free wheels. Comes with seat belt.
- Comes with swing-away footrests and anti-tippers.
- Back folds down for convenient storage. (Figure B)
- Padded armrests provide additional comfort.
- Heavy-duty, nylon reinforced upholstery.
- Comes with hand wheel lock lever and companion activated wheel locks.

#### specifications

| Overall Width              | 30" (Open)   12" (Closed) |
|----------------------------|---------------------------|
| Overall Height             | 37.5"                     |
| Seat To-Floor Height       | 21"                       |
| Back Height                | 16"                       |
| Seat Dimensions            | 22" (W) x 18" (D)         |
| Overall Length w/ Riggings | 41"                       |
| Weight                     | 33 lbs.                   |
| Carton Shipping Weight     | 39 lbs.                   |
| Weight Limit               | 450 lbs.                  |
| Warranty                   | Limited Lifetime          |
|                            |                           |