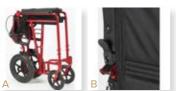

- Weighs only 19 lbs.
- Available in blue or red frames.
- Folds flat for easy transport. (Figure A)
- Handy lever on chair back makes it easy and convenient to fold back down. (Figure B)
- Comes with seat belt.
- Companion activated wheel locks.
- 12" rear "flat-free" wheels.