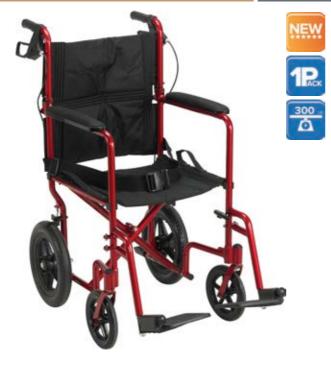

# Lightweight Expedition Aluminum Transport Chair

|  | With 12" | Rear "I | -lat-Free" | Wheels |
|--|----------|---------|------------|--------|
|--|----------|---------|------------|--------|

| Item #    | Color  | UOM  |
|-----------|--------|------|
| EXP19LTBL | Blue 🛑 | 1/cs |
| EXP19LTRD | Red 📒  | 1/cs |

- Weighs only 19 lbs.
- Available in blue or red frames.
- Folds flat for easy transport. (Figure A)
- Handy lever on chair back makes it easy and convenient to fold back down. (Figure B)
- Comes with seat belt.
- Companion activated wheel locks.
- 12" rear "flat-free" wheels.

#### specifications

| Overall Width             | 22"(open)   10.75"(closed) |
|---------------------------|----------------------------|
| Overall height            | 38"                        |
| Seat-To-Floor Height      | 19"                        |
| Back Height               | 18"                        |
| Seat Dimensions           | 19" (W) × 16"(D)           |
| Overall Length w/Riggings | 38"                        |
| Weight                    | 19 lbs.                    |
| Carton Shipping Weight    | 24 lbs.                    |
| Weight Limit              | 300 lbs.                   |
| Warranty                  | Limited Lifetime           |