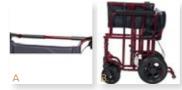

### 22" Bariatric Aluminum Transport Chair With 12" Rear "Flat-Free" Wheels

| ltem #  | Color | Seat Width | UOM  |
|---------|-------|------------|------|
| ATC22-R | Red   | 22"        | 1/cs |

- Weighs only 33 lbs. Supports individuals up to 450 lbs.
- Attachable push bar with padded foam grip. (Figure A)
- 12" rear flat-free wheels. Comes with seat belt.
- Comes with swing-away footrests and anti-tippers.
- Back folds down for convenient storage. (Figure B)
- Padded armrests provide additional comfort.
- Heavy-duty, nylon reinforced upholstery.
- Comes with hand wheel lock lever and companion activated wheel locks.